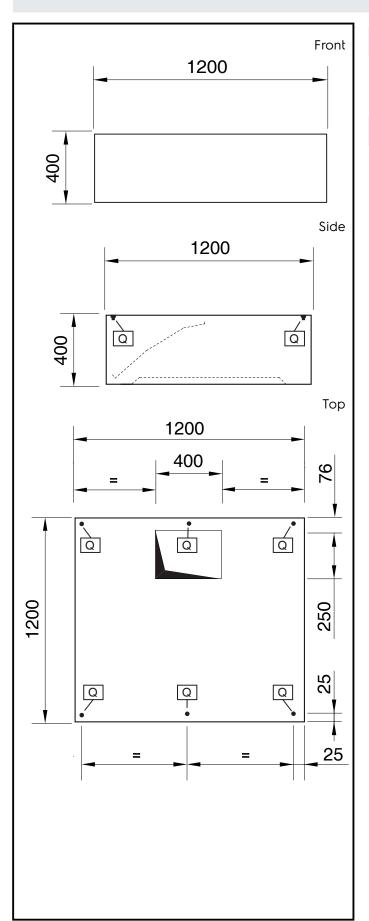

# **Key Information:**

External dimensions, Width: 1200 mm
External dimensions, Depth: 1200 mm
External dimensions, Height: 400 mm
Net weight: 38 kg

### Construction

- Eyebolts and screw anchors for ceiling installation.
- Outlet holes are sized in order to minimize drops in pressure.
- Internal baffle to facilitate steam condensation and collection.
- Large perimetral gutter to collect steam condensation.
- Entirely constructed in 304 AISI stainless steel.